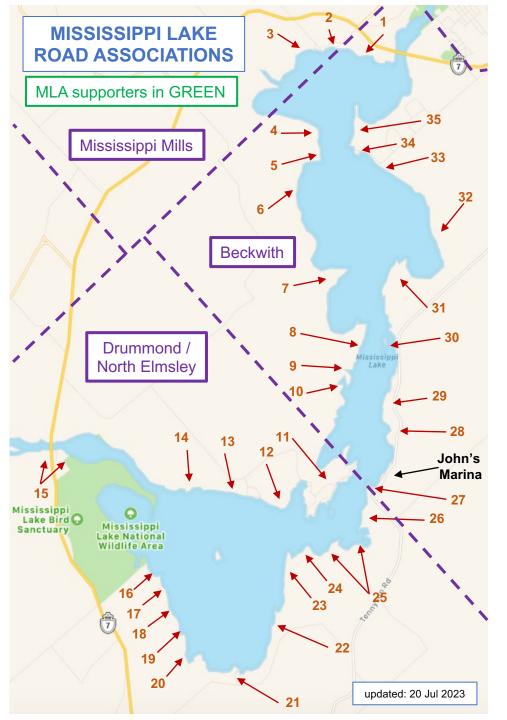

We thank all our partner road associations, whose members belong to and support the MLA. We welcome other road associations to join with us as well. For information and support, contact our Roads Committee Chair, Chris Winter, at: roads@mlakes.org

- 1 McDiarmid's Shore
- 2 Knowlton Place Road Association
- 3 Montgomery Park
- 4 Dowdall Shore Homeowners Association
- 5 Rathwell Shore Community Association
- 6 McCann's Shore
- 7 Twin Oaks Association (Ab's Road)
- 8 Ikwe Point Road Association (Sinclair Shore)
- 9 Willis Island Road Association (Sinclair Shore)
- 10 Otterslide Lane (Sinclair Shore)
- 11 Pretties Island Property Owners Association
- 12 Ebbs Bay Property Owners Association
- 13 Cooke's Shore Association
- 14 Rothwell Park Road Association
- 15 Innisville South
- 16 Grasshopper Point Road Association
- 17 Islandview Association
- 18 McCreary's Shore
- 19 McCullough's Landing
- 20 Flintoff Bay
- 21 Mallochs Bay
- 22 Robertson's Shore
- 23 Beck's Shore (McNaughton Shore)
- 24 Red Rock Bay
- 25 Black Bass & Hunters Bay Property Owners Association
- 26 Craig Shore Road Association
- 27 Father Point
- 28 Coleman's Shore (Moonlight Bay Rd. and Sunset Ln.)
- 29 Munro Lane (High Bank)
- 30 Longview Island
- 31 Petrie Shore
- 32 Gardiner Shore Association (10th Line Shore)
- 33 Lakeside Drive Homeowners Association (Hay's Shore)
- 34 Lake Park Hunting and Fishing Club
- 35 Lake Park Community Association